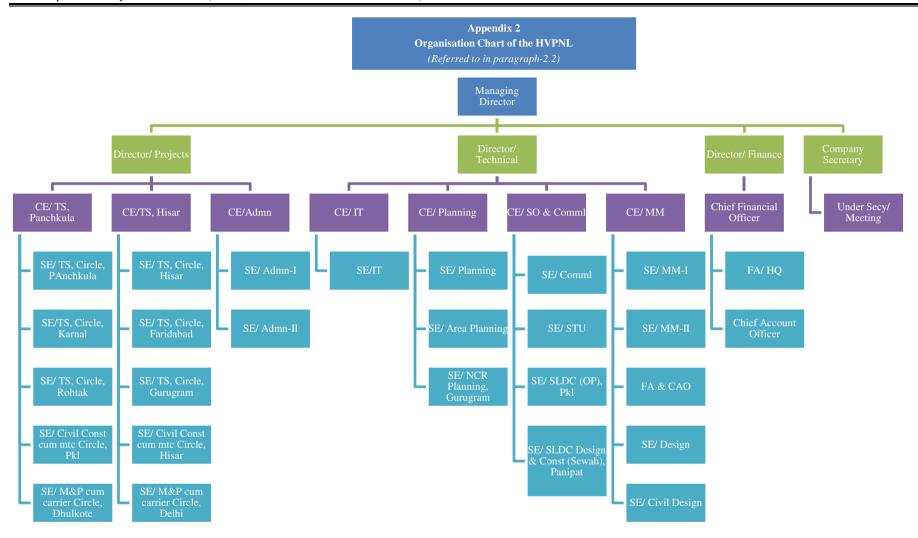

The operations of the Company are managed through six Transmission System (TS) circles, responsible for operation and maintenance of Transmission System, *i.e.*, sub-stations and transmission lines; one State Load Dispatch Centre (SLDC), responsible to ensure integrated operation of the power system in the State for reliability, economy and efficiency of power system; two Civil Maintenance-cum-Construction (CMC) circles, responsible for maintenance and construction of civil works; and two metering and protection circles, responsible for ensuring accurate metering and implementation of protection norms in sub-station/lines, besides Planning, Material Management, Commercial and Finance wings at Head office of the Company at Panchkula.